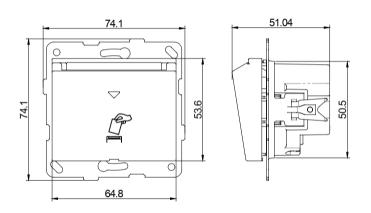

ed Supply Voltage: 12-24VDC

Output Relay: 10A @ 250 VAC;
 5A @ 30 VDC

• Recommended wire size:

 $1.5 \text{mm}^2 \sim 2.5 \text{mm}^2$ 

• Off-delay time: 30±10s

Card detection type:
 RFID<sup>#</sup> (high-frequency, 13.56MHz)

• With red LED indicator (when output is off)

Fix Centre: 60.3mm

Fix Screws: M3.5 x 0.6 x 25mm±

### With Lavina '95 Frame: JC1401

- Dimensions: 95x95x10mm (WxHxD)
- Mounting box: >40mm depth
- J1040, flush mounting, plastic
  74.5 x 74.5 x 42mm (W x H x D)
- M1050, flush mounting, metal
  75.5 x 64 x 50mm (W x H x D)
- Comply to Standards:
  IEC 60669
  GB 16915

## Wiring Diagram:



<sup>#</sup>RFID Keycard Switch detects the specified frequency only, no reading of data on card



# **Mounting Diagram**

(for reference)



## Product Dimensions (in mm.)



#### **Other Product Selection:**

| Card Detection Method | Product code | Input Voltage | Output (max. rating)     |
|-----------------------|--------------|---------------|--------------------------|
| Mechanical            | JC6-2KT-WA   | 100~240VAC    | 20A 100-240VAC           |
| (Micro-switch)        | JC6-KT9-WA   | 12~24VDC      | Dry-contact (10A@240VAC) |
| RF, Low Frequency     | JC8-2KT-WA   | 100~240VAC    | 20A, 100~240VAC          |
| (125KHz)              | JC8-KT9-WA   | 12~24VDC      | Dry-contact (10A@240VAC) |
| RF, High Frequency*   | JC9-2KT-WA   | 100~240VAC    | 20A, 100~240VAC          |
| (13.56MHz)            | JC9-KT9-WA   | 12~24VDC      | Dry-contact (10A@240VAC) |

<sup>\*</sup> For MiFare Classic 1K and 4K RFID card only.

| Product Code