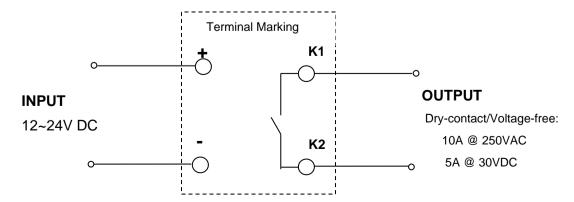

## **Technical Specification**

• Rated Supply Voltage: 12-24VDC

Output Relay: 10A @ 250 VAC;
 5A @ 30 VDC

• Recommended wire size:

 $1.5 \text{mm}^2 \sim 2.5 \text{mm}^2$ 

• Off-delay time: 30±10s

Card detection type:
 RFID<sup>#</sup> (high-frequency, 13.56MHz)

## Wiring Diagram:

<sup>#</sup>RFID Keycard Switch detects the specified frequency only, no reading of data on card