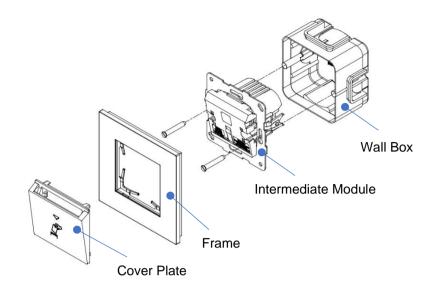

**Technical Specification**

• Rated Supply Voltage: 12-24VDC

Output Relay: 10A @ 250 VAC;
 5A @ 30 VDC

• Recommended wire size:

 $1.5 \text{mm}^2 \sim 2.5 \text{mm}^2$ 

• Off-delay time: 30±10s

Card detection type:
 RFID<sup>#</sup> (high-frequency, 13.56MHz)

• With red LED indicator (when output is off)

Fix Centre: 60.3mm

Fix Screws: M3.5 x 0.6 x 25mm±

### With Lavina '95 Frame: JC1401

- Dimensions: 95x95x10mm (WxHxD)
- Mounting box: >40mm depth
- J1040, flush mounting, plastic
  74.5 x 74.5 x 42mm (W x H x D)
- M1050, flush mounting, metal
  75.5 x 64 x 50mm (W x H x D)
- Comply to Standards:
  IEC 60669
  GB 16915

## Wiring Diagram:



<sup>#</sup>RFID Keycard Switch detects the specified frequency only, no reading of data on card



# **Mounting Diagram**

(for reference)



## Product Dimensions (in mm.)



#### **Other Product Selection:**

| Card Detection Method | Product code | Input Voltage | Output (max. rating)     |
|-----------------------|--------------|---------------|--------------------------|
| Mechanical            | JC6-2KT-WA   | 100~240VAC    | 20A 100-240VAC           |
| (Micro-switch)        | JC6-KT9-WA   | 12~24VDC      | Dry-contact (10A@240VAC) |
| RF, Low Frequency     | JC8-2KT-WA   | 100~240VAC    | 20A, 100~240VAC          |
| (125KHz)              | JC8-KT9-WA   | 12~24VDC      | Dry-contact (10A@240VAC) |
| RF, High Frequency*   | JC9-2KT-WA   | 100~240VAC    | 20A, 100~240VAC          |
| (13.56MHz)            | JC9-KT9-WA   | 12~24VDC      | Dry-contact (10A@240VAC) |

<sup>\*</sup> For MiFare Classic 1K and 4K RFID card onl